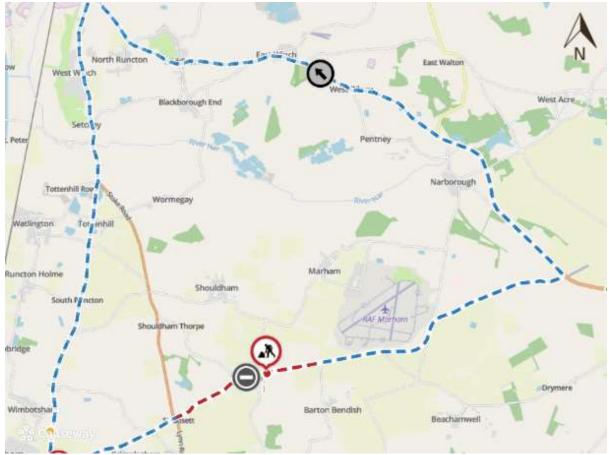

Norfolk County Council proposes to make a Temporary Traffic Regulation Order (the "Order") (WTRO5097) affecting the Swaffham Road from its junction with Downham Road to its junction with Fincham Road (the "Road") in the Parish of Fincham to facilitate surface dressing, lining and stud replacement works, the Road will be temporarily closed (except for pedestrian access) for the duration of the works/period the closure is necessary which is anticipated to be from 20<sup>th</sup> to 31<sup>st</sup> July 2024, but may continue to be closed/restricted until the 11<sup>th</sup> September 2024 where the closure is still required beyond the anticipated dates.

Alternative route is via: Downham Road, High Street, Main Road, Swaffham Road, Lynn Road, A47, West Winch Road, A10, Bexwell Road (Watlington, Stow Bardolph, Barton Bendish, Swaffham, Beachamwell, Stradsett, Fincham, Downham Market, Narford, Narborough, North Runcton, Wimbotsham, East Winch Pentney, Ryston, West Winch, Crimplesham, Tottenhill, Middleton, Runcton Holme).